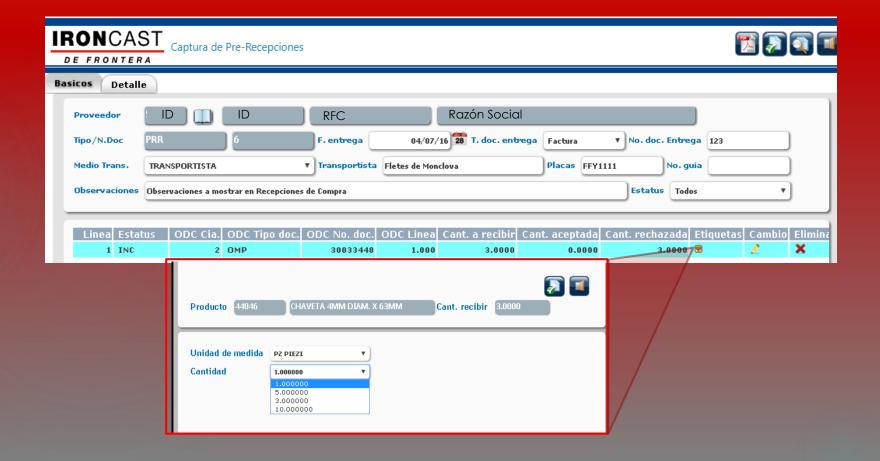

### **BASICS**

Once captured items to be delivered, return to the Basic tab to print the material labels.

Click the icon labels on each material item 💟

| IRONCAST  DE FRONTERA  Captura de Pre-Recepciones |                      |                    |                  |                 |                               |                 |                |                      |                       |
|---------------------------------------------------|----------------------|--------------------|------------------|-----------------|-------------------------------|-----------------|----------------|----------------------|-----------------------|
| Bas                                               | icos Detalle         | е                  |                  |                 |                               |                 |                |                      |                       |
|                                                   | Proveedor            |                    | ID               | RFC             |                               | Razón Socic     | ıl             |                      | )                     |
|                                                   | Tipo/N.Doc           | PRR                | 6                | F. entrega      | 04/07/16                      | 28 T. doc. entr | ega Factura    | ▼ No. doc. Entrega   | 123                   |
|                                                   | Medio Trans.         | TRANSPORTISTA      |                  | ▼ Transportista | Fletes de Monclo              | va              | Placas FFY11   | No. guia             |                       |
|                                                   | <b>Observaciones</b> | Observaciones a mo | Estatus Todos v  |                 |                               |                 |                |                      |                       |
|                                                   | Linea Estat          | tus ODC Cia.       | ODC Tipo doc.    | ODC No. doc.    | ODC Linea C                   | ant. a recibir  | Cant. aceptada | Cant. rechazada Etio | quetas Cambio Elimina |
|                                                   | 1 INC                | 2                  | ОМР              | 30033448        | 1.000                         | 3.0000          | 0.0000         | 3.0000               | . ∠ ×                 |
|                                                   | Producto             | 14046 CHA          | VETA 4MM DIAM. ) | к 63ММ          | Cant. recibir                 | 3.0000          |                |                      |                       |
|                                                   | U. M. PZPI           |                    | No. etiq         |                 | 1 Cantidad<br>d en la etiquet | 3.000000        | • •            |                      |                       |

#### LABEL PRINTING

Indicate the Number of labels to be printed and the quantity per label. Click on the icon to add.

Once defined the labels to print, click the OK Dutton to generate labels.

In cases the material count with packaging units are defined in the system, it will display on screen the amount allowed for printing labels.

Click the OK 🔊 button to generate tags.