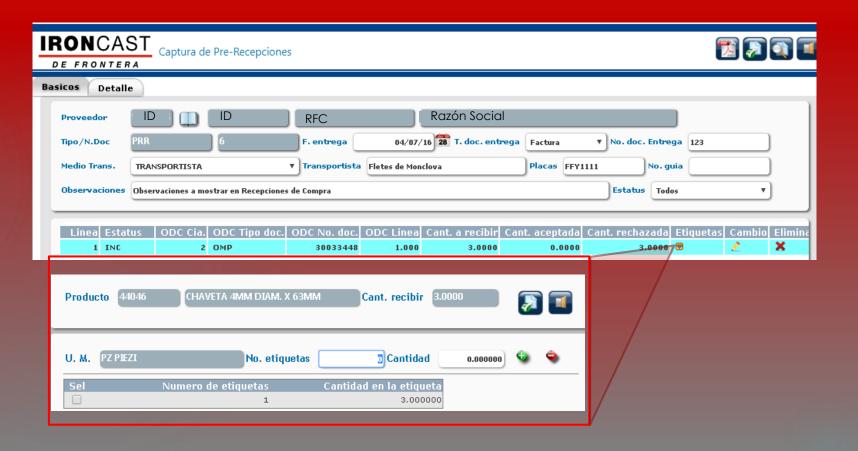

### **BASICS**

Once captured items to be delivered, return to the Basic tab to print the material labels.

Click the icon labels on each material item 💟

| IRONCAST  DE FRONTERA  Captura de Pre-Recepciones |                      |                    |                  |                 |                               |                 |                |                      |                       |
|---------------------------------------------------|----------------------|--------------------|------------------|-----------------|-------------------------------|-----------------|----------------|----------------------|-----------------------|
| Bas                                               | icos Detalle         | е                  |                  |                 |                               |                 |                |                      |                       |
|                                                   | Proveedor            |                    | ID               | RFC             |                               | Razón Socic     | ıl             |                      | )                     |
|                                                   | Tipo/N.Doc           | PRR                | 6                | F. entrega      | 04/07/16                      | 28 T. doc. entr | ega Factura    | ▼ No. doc. Entrega   | 123                   |
|                                                   | Medio Trans.         | TRANSPORTISTA      |                  | ▼ Transportista | Fletes de Monclo              | va              | Placas FFY11   | No. guia             |                       |
|                                                   | <b>Observaciones</b> | Observaciones a mo | Estatus Todos v  |                 |                               |                 |                |                      |                       |
|                                                   | Linea Estat          | tus ODC Cia.       | ODC Tipo doc.    | ODC No. doc.    | ODC Linea C                   | ant. a recibir  | Cant. aceptada | Cant. rechazada Etio | quetas Cambio Elimina |
|                                                   | 1 INC                | 2                  | ОМР              | 30033448        | 1.000                         | 3.0000          | 0.0000         | 3.0000               | . ∠ ×                 |
|                                                   | Producto             | 14046 CHA          | VETA 4MM DIAM. ) | к 63ММ          | Cant. recibir                 | 3.0000          |                |                      |                       |
|                                                   | U. M. PZPI           |                    | No. etiq         |                 | 1 Cantidad<br>d en la etiquet | 3.000000        | • •            |                      |                       |

#### LABEL PRINTING

Indicate the Number of labels to be printed and the quantity per label. Click on the icon to add.

Once defined the labels to print, click the OK Dutton to generate labels.

In cases the material count with packaging units are defined in the system, it will display on screen the amount allowed for printing labels.