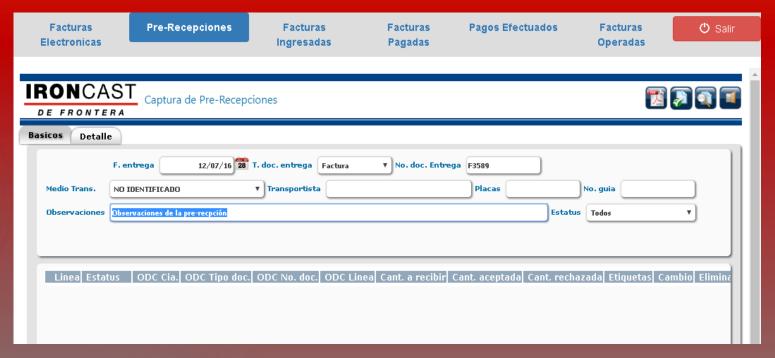

- 1. Labels Print
- 2. Document Reception Print
- 3. Entry Reception
- 4. Modify Reception

- 5. Cancel Reception
- 6. Search
- 7. Log off

- Indicate delivery date.
- Delivery Doc. Type (invoice, referral, pedimento).
- Delivery Doc. No.
- Comments displayed on Receiving Materials.

In case of transport data is available:

- Mode of transportation
- Carrier
- Plates
- Tracking No.