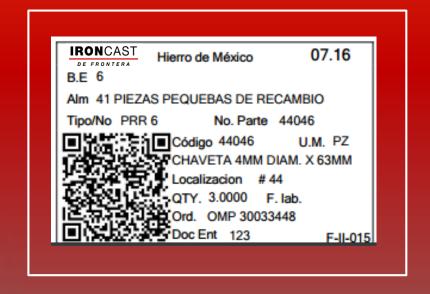

# HOW TO REGISTER A RECEPTION STICKER EXAMPLE

Once labels are printed, it is necessary to generate and print the Reception format to enter to the plant.

Click the button 🔀 to generate the format.

## HOW TO REGISTER A RECEPTION PRE RECEPTION FORMAT SAMPLE

AACPREC\_PDF

**IRON**CAST