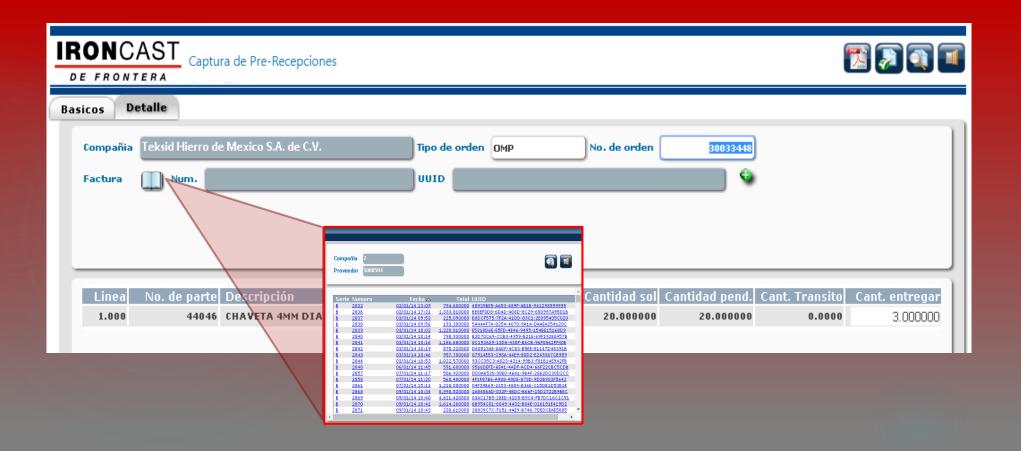

#### **DETAILS**

- Indicate the Purchase Order number.
- By giving tab, it will display on-screen items with outstanding balance.
- Type the corresponding amount to be delivered by item.
- In case you have electronic billing, please select it in the wizard Bill.
- Click OK to add.