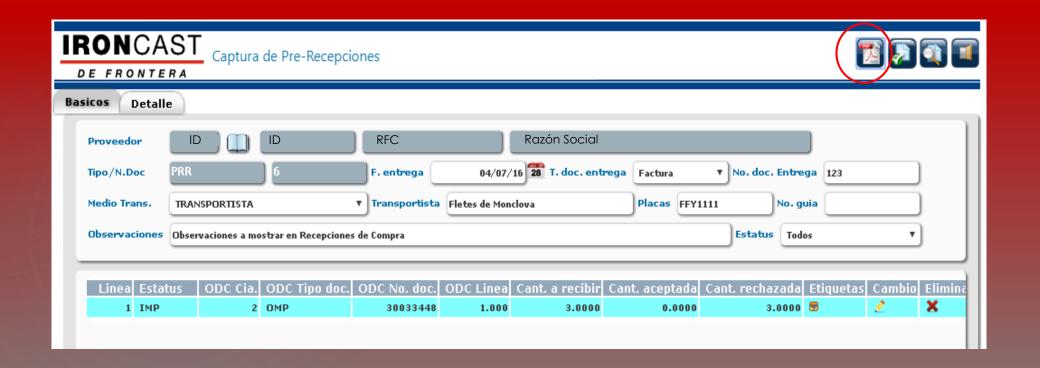

# HOW TO REGISTER A RECEPTION STICKER EXAMPLE

Once labels are printed, it is necessary to generate and print the Reception format to enter to the plant.

Click the button 🔀 to generate the format.

## HOW TO REGISTER A RECEPTION PRE RECEPTION FORMAT SAMPLE

AACPREC\_PDF

**IRON**CAST